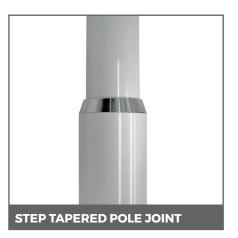

--------------------|
| Aluminium                                     |
| 6 - 8 (0.75 is lost in ground when installed) |
| 76                                            |
| 60                                            |
| White                                         |
| 2                                             |
| 1830 x 910 / 2290 x 1140 (Landscape)          |
| 2 / 2.5                                       |
| Ground Sleeve                                 |
| 500 × 1000                                    |
|                                               |

#### PRODUCT FEATURES

Available in 6 or 8 Metres Designed to Fly Landscape Flags Made from Aluminium Available in 2 Pieces Step tapered in Appearance External Roping System Installed Using a Ground Sleeve

## ACCESSORIES













#### **Harrison Group**

38 Borough Road | Darlington | DL1 1SW | United Kingdom phone: 01325 355 433 | web: www.weareharrisons.co.uk | email: sales@weareharrisons.com