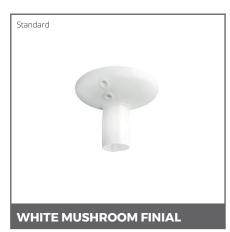

------------------------|
| Aluminium                                     |
| 6 - 8 (0.75 is lost in ground when installed) |
| 76                                            |
| 60                                            |
| White                                         |
| 2                                             |
| 1830 x 910 / 2290 x 1140 (Landscape)          |
| 2 / 2.5                                       |
| Ground Sleeve                                 |
| 500 × 1000                                    |
|                                               |

#### PRODUCT FEATURES

Available in 6 or 8 Metres Designed to Fly Landscape Flags Made from Aluminium Available in 2 Pieces Step tapered in Appearance External Roping System Installed Using a Ground Sleeve

## ACCESSORIES













#### **Harrison Group**

38 Borough Road | Darlington | DL1 1SW | United Kingdom phone: 01325 355 433 | web: www.weareharrisons.co.uk | email: sales@weareharrisons.com