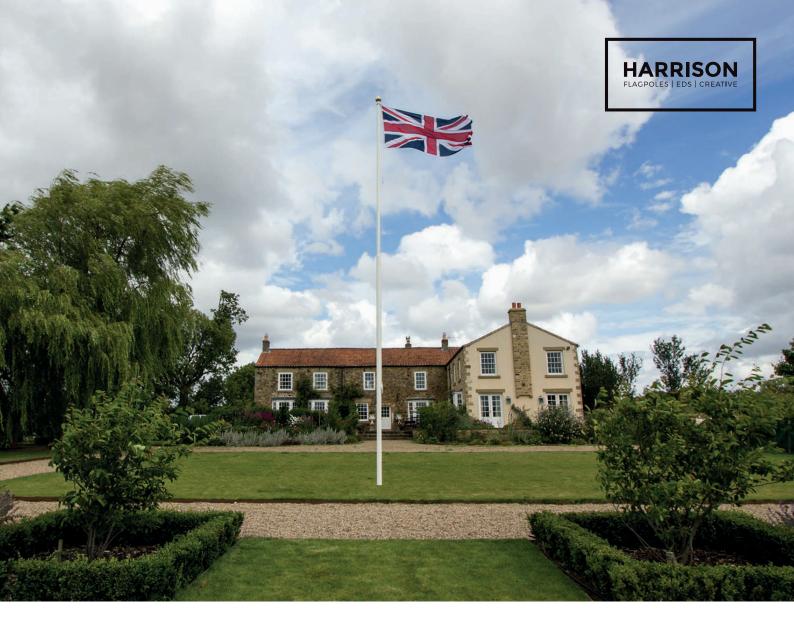

#### PRODUCT OVERVIEW

Made of aluminium, the step-tapered flagpole gives a stunning appearance, complementing any home. With the ability to withstand wind speeds of up to 70mph, you don't need to worry about taking your flagpole down even on the windiest of days.

The deluxe garden flagpole comes in 2 pieces for ease of installation and comes with an external roping system so that you can easily raise and lower your flag.

We provide advice on which flagpole will suit your needs, where best to install it and any planning permissions you will need to obtain. We also offer a full installation service if you would rather not tackle the job yourself.

#### PRODUCT FEATURES

Available in 6 or 8 Metres Designed to Fly Landscape Flags Made from Aluminium Available in 2 Pieces Step tapered in Appearance External Roping System Installed Using a Ground Sleeve