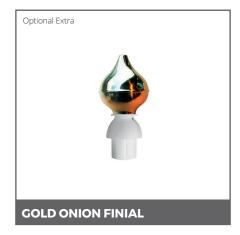

----------------------|
| Aluminium                                     |
| 6 - 8 (0.75 is lost in ground when installed) |
| 76                                            |
| 60                                            |
| White                                         |
| 2                                             |
| 1830 x 910 / 2290 x 1140 (Landscape)          |
| 2 / 2.5                                       |
| Ground Sleeve                                 |
| 500 × 1000                                    |
|                                               |

#### PRODUCT FEATURES

Available in 6 or 8 Metres Designed to Fly Landscape Flags Made from Aluminium Available in 2 Pieces Step tapered in Appearance External Roping System Installed Using a Ground Sleeve

## ACCESSORIES













#### **Harrison Group**

38 Borough Road | Darlington | DL1 1SW | United Kingdom phone: 01325 355 433 | web: www.weareharrisons.co.uk | email: sales@weareharrisons.com