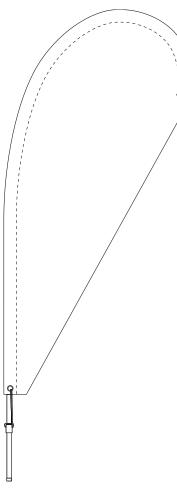

## Technical Data - Feather Flag Teardrop

| Pole A     |
|------------|
| <br>Pole B |

Pole C

Contract Time Required

1 person

None

i

**People Required** 