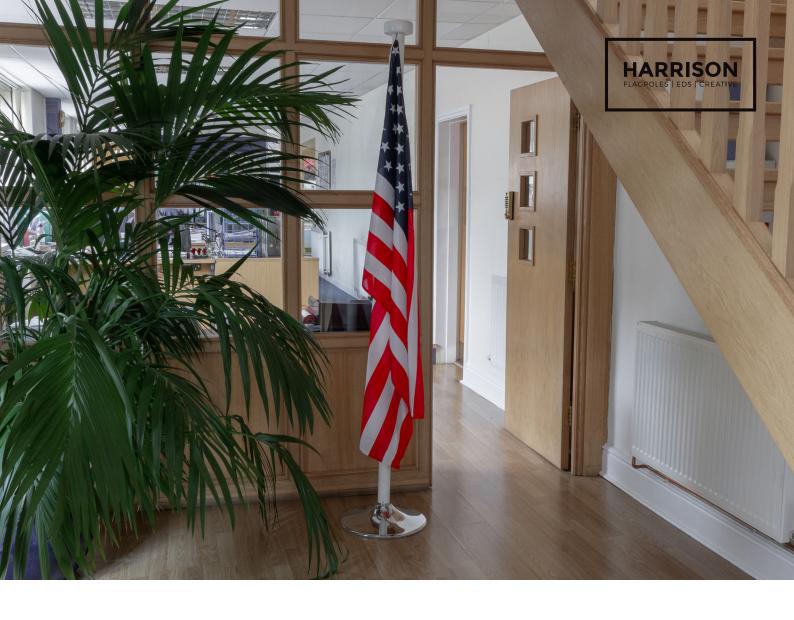

# PRODUCT OVERVIEW

Our indoor flagpole will add an elegant touch to foyers, reception areas, clubs, conference rooms and community centres. Standing at 2 metres tall this flagpole is ideal for ceremonial or corporate use.

The 50mm diameter white aluminium pole comes complete with chrome base and white wooden finial. All you need to do is add your flag and you are ready to go!

## PRODUCT SPECIFICATION

2 Metres Tall 50mm Diameter Aluminium Pole 370mm Wide Indoor Chrome Base White Wooden Bun Finial Complete with Halyard and Cleat to Hang Flag

### PRODUCT FEATURES

Indoor Use Easily Transported Easily Stored