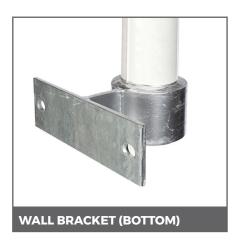

## PRODUCT OVERVIEW

A fantastic, eye-catching option for businesses, the wall mounted flagpole can be mounted to the wall, roof or on any building corner.

The aluminium wall mounted flagpole is supplied with vertical or 45° angled wall brackets to suit your requirements.

### **ACCESSORIES**