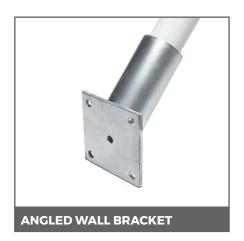

## PRODUCT OVERVIEW

A fantastic, eye-catching option for businesses, the wall mounted flagpole can be mounted to the wall, roof or on any building corner.

The aluminium wall mounted flagpole is supplied with vertical or 45° angled wall brackets to suit your requirements.

### **ACCESSORIES**