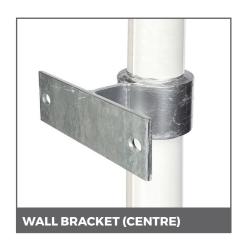

| Flagpole Dimensions - Vertical     |                   |
|------------------------------------|-------------------|
| Flagpole Length (m)                | 3 - 4             |
| Butt Diameter Ø (mm)               | 60                |
| Top Diameter Ø (mm)                | 60                |
| Centres Between Wall Brackets (mm) | 1000              |
| Flagpole Offset (mm)               | 75                |
| Colour                             | Powder Coat White |
| Recommended Flag Size (mm)         | 1830 x 910        |

### **ACCESSORIES**