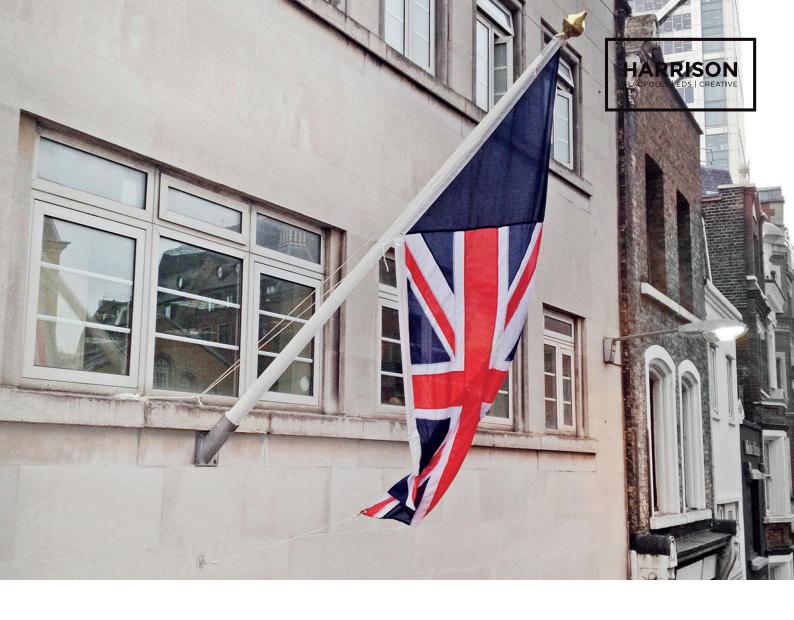

# WALL MOUNTED FLAGPOLE ALUMINIUM

## PRODUCT OVERVIEW

A fantastic, eye-catching option for businesses, the wall mounted flagpole can be mounted to the wall, roof or on any building corner.

The aluminium wall mounted flagpole is supplied with vertical or 45° angled wall brackets to suit your requirements.

### PRODUCT SPECIFICATIONS

| Flagpole Dimensions - Angled |                   |
|------------------------------|-------------------|
| Flagpole Length (m)          | 1.5 - 2           |
| Flagpole Angle               | 45°               |
| Butt Diameter Ø (mm)         | 60                |
| Top Diameter Ø (mm)          | 60                |
| Colour                       | Powder White Coat |