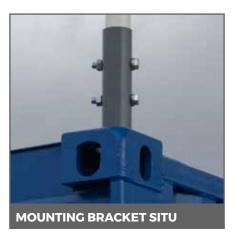

The flagpole is easily installed onto a standard shipping container of any size using our proprietary 'twist-lock mechanism'.

The swivel arm top means your custom flag (available at an extra charge) is always seen no matter if there is a wind blowing.

### WHAT YOU'LL RECEIVE

**1 x** 3m 60mm Aluminium Flagpole (3mm Wall Thickness)

- **1 x** 1m 60mm White Aluminium Swivel Top (Mushroom Finial)
- $\mathbf{1} \ \mathbf{x}$  Bob Weight & Carabiner
- **1 x** Galvanised Mounting Bracket