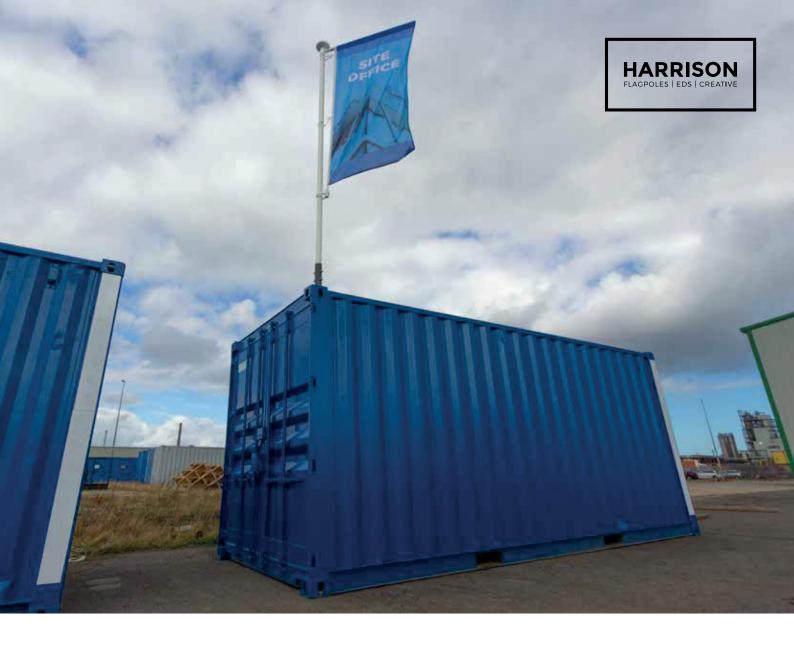

#### PRODUCT OVERVIEW

Designed by Harrison Flagpoles specifically for the construction, housebuilder and plant hire market, the Container Flagpole creates an easy way to brand your site or signpost key areas. It will enable your site to stand out and allow people to see who is behind the hoarding. Ideal for housebuilders just starting on site prior to the main site branding being installed, or for other industries to highlight office areas, security or a first aid station.

The flagpole is easily installed onto a standard shipping container of any size using our proprietary 'twist-lock mechanism'.

The swivel arm top means your custom flag (available at an extra charge) is always seen no matter if there is a wind blowing.

Maximum wind speed when flagged: 30mph. Maximum wind speed when unflagged: 50mph. \*Based on a single height container.