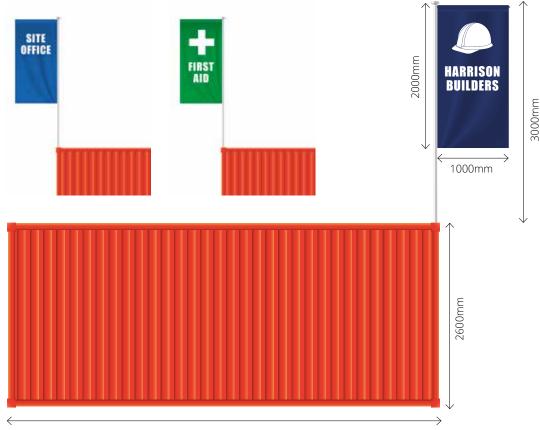

as, security or a first aid station.

The flagpole is easily installed onto a standard shipping container of any size using our proprietary 'twist-lock mechanism'.

The swivel arm top means your custom flag (available at an extra charge) is always seen no matter if there is a wind blowing.

Maximum wind speed when flagged: 30mph. Maximum wind speed when unflagged: 50mph. \*Based on a single height container.

### WHAT YOU'LL RECEIVE

**1 x** 3m 60mm Aluminium Flagpole (3mm Wall Thickness)

- **1 x** 1m 60mm White Aluminium Swivel Top (Mushroom Finial)
- $\mathbf{1} \ \mathbf{x}$  Bob Weight & Carabiner
- **1 x** Galvanised Mounting Bracket

### UK Manufactured

Made from Aluminium Easy to Assemble Fits any Container

**PRODUCT FEATURES** 

### ACCESSORIES



## DIMENSIONS / FLAG STYLES





6060mm

#### **Harrison Group**

38 Borough Road | Darlington | DL1 1SW | United Kingdom phone: 01325 355 433 (145) | web: www.weareharrisons.co.uk | email: anthony.leonard@weareharrisons.com