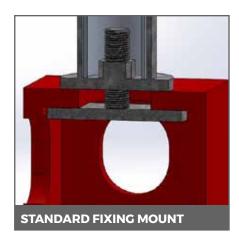

The flagpole is easily installed onto a standard shipping container of any size using our proprietary 'twist-lock mechanism'. A spacer can be added when necessary, for non standard corners such as the ones on modular / office spaces.

#### WHAT YOU'LL RECEIVE

- 1 x 3m 60mm Aluminium Flagpole (3mm Wall Thickness)
- **1 x** 1m 60mm White Aluminium Swivel Top (Mushroom Finial)
- **1 x** Bob Weight & Carabiner
- **1 x** Galvanised Mounting Bracket