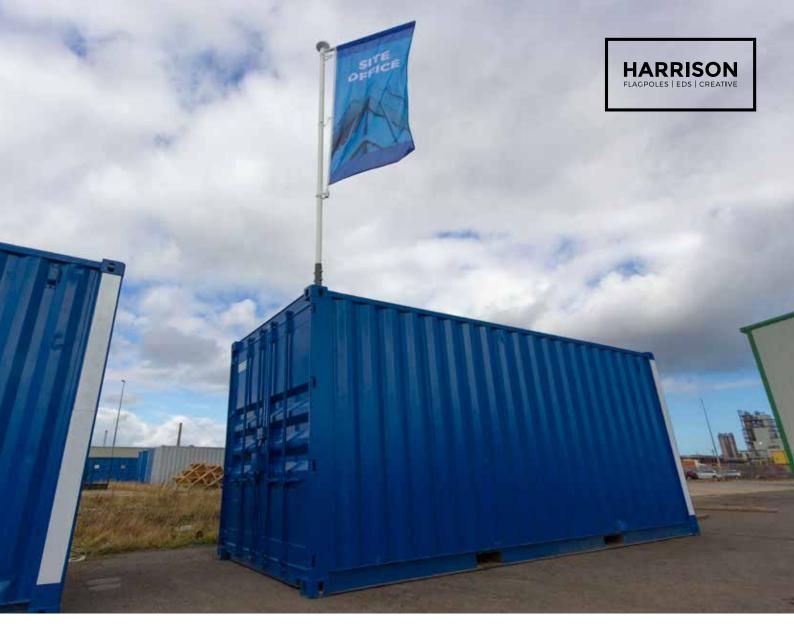

## PRODUCT OVERVIEW

Designed by Harrison Flagpoles specifically for the construction, housebuilder and plant hire market, the Container Flagpole creates an easy way to brand your site or signpost key areas. It will enable your site to stand out and allow people to see who is behind the hoarding. Ideal for housebuilders just starting on site prior to the main site branding being installed, or for other industries to highlight office areas, security or a first aid station.

The flagpole is easily installed onto a standard shipping container of any size using our proprietary 'twist-lock mechanism'. A spacer can be added when necessary, for non standard corners such as the ones on modular / office spaces.

The swivel arm top means your custom flag (available at an extra charge) is always seen no matter if there is a wind blowing.

Maximum wind speed when flagged: 30mph. Maximum wind speed when unflagged: 50mph. \*Based on a single height container.