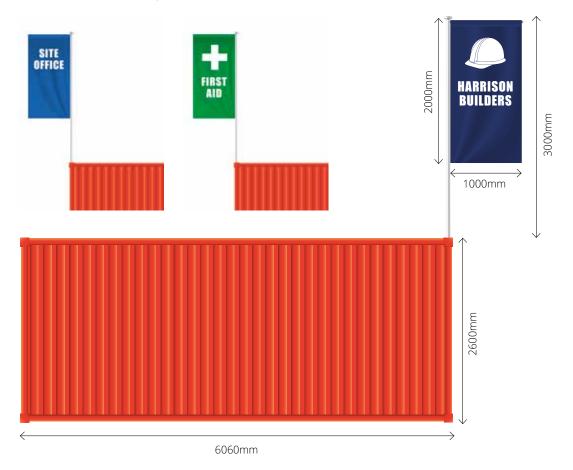

shipping container of any size using our proprietary 'twist-lock mechanism'. A spacer can be added when necessary, for non standard corners such as the ones on modular / office spaces.

The swivel arm top means your custom flag (available at an extra charge) is always seen no matter if there is a wind blowing.

Maximum wind speed when flagged: 30mph. Maximum wind speed when unflagged: 50mph. \*Based on a single height container.

#### WHAT YOU'LL RECEIVE

- 1 x 3m 60mm Aluminium Flagpole (3mm Wall Thickness)
- **1 x** 1m 60mm White Aluminium Swivel Top (Mushroom Finial)
- **1 x** Bob Weight & Carabiner
- **1 x** Galvanised Mounting Bracket

#### PRODUCT FEATURES

UK Manufactured Made from Aluminium Easy to Assemble Fits any Container

### **ACCESSORIES**







# DIMENSIONS / FLAG STYLES