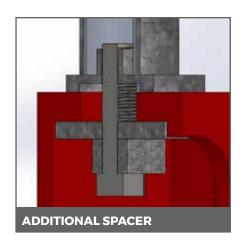

The flagpole is easily installed onto a standard shipping container of any size using our proprietary 'twist-lock mechanism'. A spacer can be added when necessary, for non standard corners such as the ones on modular / office spaces.