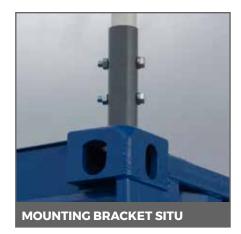

The flagpole is easily installed onto a standard shipping container of any size using our proprietary 'twist-lock mechanism'. A spacer can be added when necessary, for non standard corners such as the ones on modular / office spaces.

#### WHAT YOU'LL RECEIVE

- 1 x 3m 60mm Aluminium Flagpole (3mm Wall Thickness)
- **1 x** 1m 60mm White Aluminium Swivel Top (Mushroom Finial)
- **1 x** Bob Weight & Carabiner
- **1 x** Galvanised Mounting Bracket