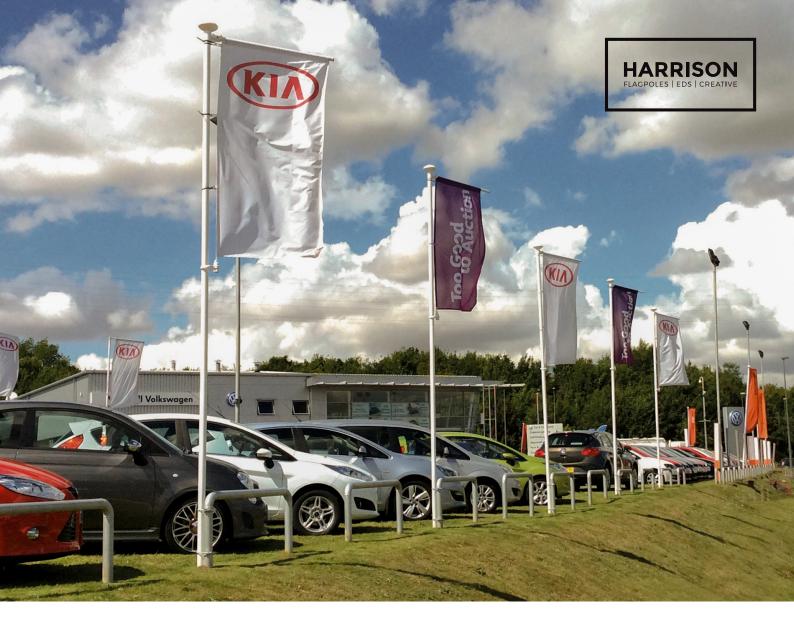

# PRODUCT OVERVIEW

Whether your business is off the beaten track, on an industrial estate or fronting up a busy road, a flagpole catches a potential customers eye and announces your location. It makes you easy to be seen and found – even when sat navs go astray. Our flagpoles are tough and made to withstand up to 30mph wind. The optional heavy duty swivel arm is the strongest on the market to ensure your flagpoles always look their best. They also come with a 2 year warranty for extra piece of mind.

The 60mm diameter aluminium flagpoles are available in heights from 4 to 6 metres with external halyard for landscape flags or heavy duty swivel arm for flying portrait flags. They can be installed into concrete or grassed areas using a ground sleeve, or the optional ground screw can be used as a temporary solution in soft ground.

# PRODUCT SPECIFICATIONS

| Flagpole Dimensions                   |                        |
|---------------------------------------|------------------------|
|                                       | C.II. I                |
| Appearance                            | Cylinder               |
| Material                              | Aluminium              |
| Flagpole Length (m)                   | 4 - 6                  |
| Butt Diameter Ø (mm)                  | 60                     |
| Top Diameter Ø (mm)                   | 60                     |
| Colour                                | White                  |
| Sections (Pieces)                     | 1 or 2                 |
| Recommended Flag Size External (mm)   | 1830 x 910 (Landscape) |
| Recommended Flag Size Swivel Arm (mm) | 1000 x 2000 (Portrait) |