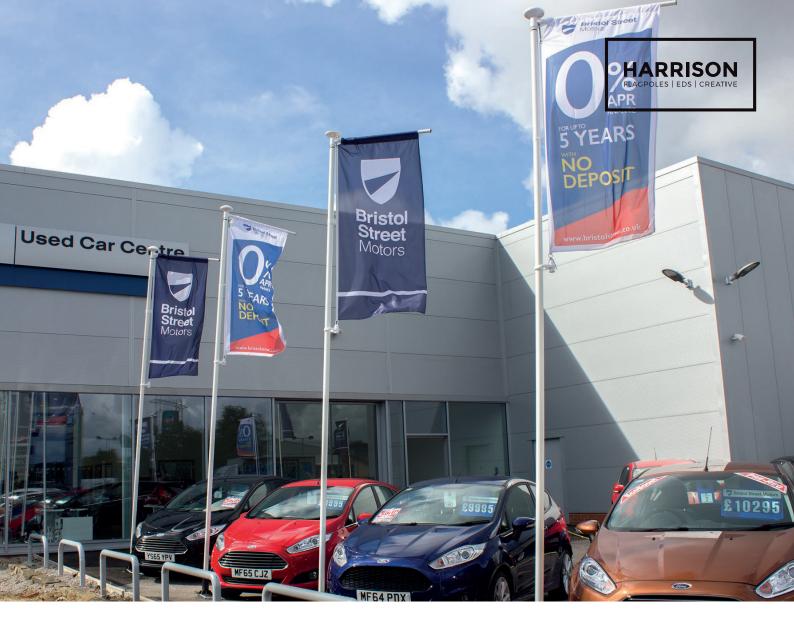

### PRODUCT OVERVIEW

Highlight your latest offers and promotions with flagpoles throughout your forecourt area. Our underwheel swivel top flagpoles can be easily installed under any car with a heavy duty plastic car foot or steel car foot.

Our flagpoles are tough and made to withstand up to 30mph wind. The heavy duty swivel arm is the strongest on the market to ensure your flagpoles always look their best. They also come with a 2 year warranty for extra piece of mind.

The 60mm diameter aluminium flagpoles are available in 1 or 2 pieces and heights of 4 to 6 metres.