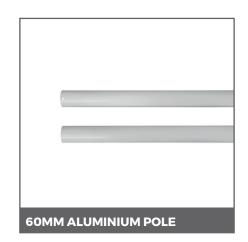

The 60mm diameter aluminium flagpoles are available in 1 or 2 pieces and heights of 4 to 6 metres.

### PRODUCT SPECIFICATIONS

| Flagpole Dimensions                 |                   |
|-------------------------------------|-------------------|
| Appearance                          | Cylinder          |
| Material                            | Aluminium         |
| Flagpole Length (m)                 | 4 - 6             |
| Butt Diameter Ø (mm)                | 60                |
| Top Diameter Ø (mm)                 | 60                |
| Colour                              | White             |
| Sections (Pieces)                   | 1 or 2            |
| Recommended Portrait Flag Size (mm) | 800 / 1000 x 2000 |

## **ACCESSORIES**