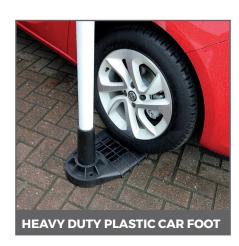

### PRODUCT OVERVIEW

Highlight your latest offers and promotions with flagpoles throughout your forecourt area. Our underwheel swivel top flagpoles can be easily installed under any car with a heavy duty plastic car foot or steel car foot.

## **ACCESSORIES**