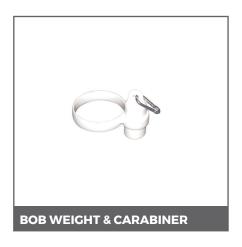

imensions                 |                   |
|-------------------------------------|-------------------|
| Appearance                          | Cylinder          |
| Material                            | Aluminium         |
| Flagpole Length (m)                 | 4 - 6             |
| Butt Diameter Ø (mm)                | 60                |
| Top Diameter Ø (mm)                 | 60                |
| Colour                              | White             |
| Sections (Pieces)                   | 1 or 2            |
| Recommended Portrait Flag Size (mm) | 800 / 1000 x 2000 |

### PRODUCT FEATURES

Available 4 - 6 Metres in Height Designed to Fly Portrait Flags Made from Aluminium Available in 1 or 2 Pieces Cylindrical in Appearance Swivel Arm Flying System

## **ACCESSORIES**