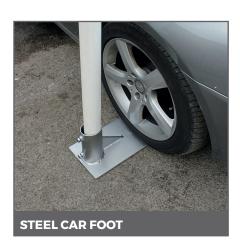

### PRODUCT OVERVIEW

Highlight your latest offers and promotions with flagpoles throughout your forecourt area. Our underwheel swivel top flagpoles can be easily installed under any car with a heavy duty plastic car foot or steel car foot.

## **ACCESSORIES**