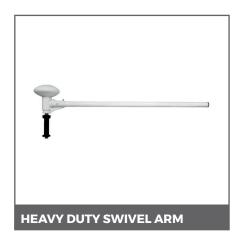

Our flagpoles are tough and made to withstand up to 30mph wind. The heavy duty swivel arm is the strongest on the market to ensure your flagpoles always look their best. They also come with a 2 year warranty for extra piece of mind.

### PRODUCT FEATURES

Available 4 - 6 Metres in Height Designed to Fly Portrait Flags Made from Aluminium Available in 1 or 2 Pieces Cylindrical in Appearance Swivel Arm Flying System

## **ACCESSORIES**