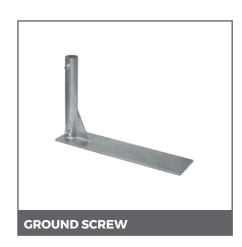

| Cylinder                 |
| Material                          | Aluminium                |
| Flagpole Length (m)               | 6                        |
| Butt Diameter Ø (mm)              | 60                       |
| Top Diameter Ø (mm)               | 60                       |
| Colour                            | White                    |
| Sections (Pieces)                 | 1 or 2                   |
| Recommended Flag Size (mm)        | 1830 x 910 (Landscape)   |
| Maximum Wind Speeds (mph Flagged) | 30                       |

#### PRODUCT FEATURES

Available 6 Metres in Height Designed to Fly Landscape or Portrait Flags Made from Aluminium Available in 1 or 2 Pieces Cylindrical in Appearance External or Swivel Arm Flying System

### **ACCESSORIES**