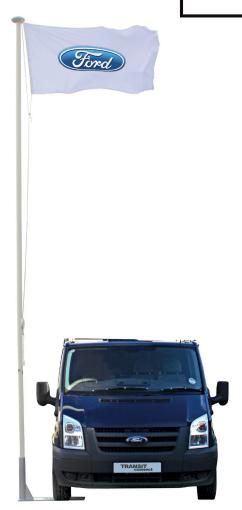

### PRODUCT OVERVIEW

Big vehicles need to make a big statement. At 6 metres tall our truck flagpole stands can stand proud next to even the largest truck. The aluminium pole is available in 1 or 2 pieces and comes complete with a steel truck foot. Choose from an external halyard to fly landscape flags or a heavy duty swivel arm for flying portrait flags.

| Flagpole Dimensions               |                          |
|-----------------------------------|--------------------------|
| Flying System                     | External Rope and Toggle |
| Appearance                        | Cylinder                 |
| Material                          | Aluminium                |
| Flagpole Length (m)               | 6                        |
| Butt Diameter Ø (mm)              | 60                       |
| Top Diameter Ø (mm)               | 60                       |
| Colour                            | White                    |
| Sections (Pieces)                 | 1 or 2                   |
| Recommended Flag Size (mm)        | 1830 x 910 (Landscape)   |
| Maximum Wind Speeds (mph Flagged) | 30                       |