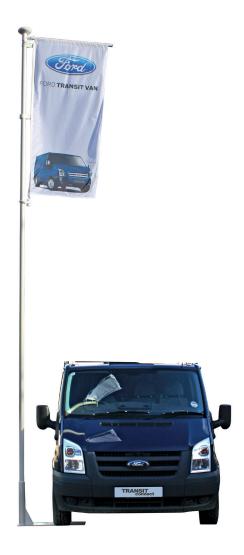

### PRODUCT OVERVIEW

Big vehicles need to make a big statement. At 6 metres tall our truck flagpole stands can stand proud next to even the largest truck. The aluminium pole is available in 1 or 2 pieces and comes complete with a steel truck foot. Choose from an external halyard to fly landscape flags or a heavy duty swivel arm for flying portrait flags.

## PRODUCT SPECIFICATIONS

| Flagpole Dimensions               |                        |
|-----------------------------------|------------------------|
| Flying System                     | Swivel Arm             |
| Appearance                        | Cylinder               |
| Material                          | Aluminium              |
| Flagpole Length (m)               | 6                      |
| Butt Diameter Ø (mm)              | 60                     |
| Top Diameter Ø (mm)               | 60                     |
| Colour                            | White                  |
| Sections (Pieces)                 | 1 or 2                 |
| Recommended Flag Size (mm)        | 1000 x 2000 (Portrait) |
| Maximum Wind Speeds (mph Flagged) | 30                     |
|                                   |                        |