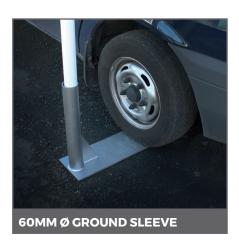

| Cylinder                 |
| Material                          | Aluminium                |
| Flagpole Length (m)               | 6                        |
| Butt Diameter Ø (mm)              | 60                       |
| Top Diameter Ø (mm)               | 60                       |
| Colour                            | White                    |
| Sections (Pieces)                 | 1 or 2                   |
| Recommended Flag Size (mm)        | 1830 x 910 (Landscape)   |
| Maximum Wind Speeds (mph Flagged) | 30                       |

#### PRODUCT FEATURES

Available 6 Metres in Height Designed to Fly Landscape or Portrait Flags Made from Aluminium Available in 1 or 2 Pieces Cylindrical in Appearance External or Swivel Arm Flying System

### **ACCESSORIES**